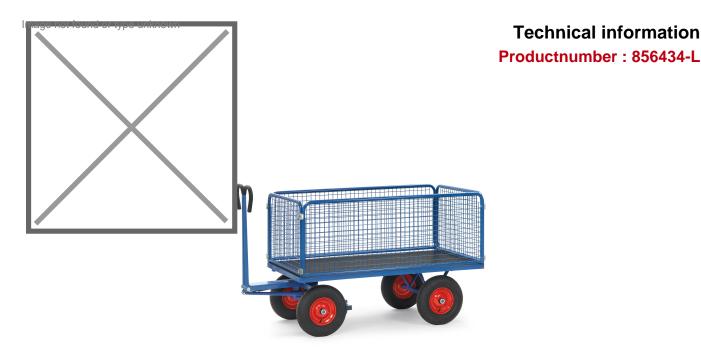

## **Product description**

Hand pull wagon with wire mesh walls and single turntable steering with ball race. The trailer has a folding drawbar that activates the brake in a vertical position. The head and side walls are screwed to the platform. The cart rolls on pneumatic tires and has a load capacity of 1000 kg. The steel frame is treated with a robust and scratch-free powder coating. The loading surface is made of waterproof plywood and has a height of 490 mm. This industrial trailer can optionally be equipped with a towing eye.

## **Specifications**

Article arrangement: New

Version: with 4 walls, of wire mesh Walls: wire mesh 40\*40\*4 mm

Wheels front: pneumatic tyres 400\*100 mm

Colour: blue

Surface treatment: powdercoating Internal length (mm): 1135 Internal width (mm): 795 Internal height (mm): 600 Loading capacity (kg): 1000 Type number: 856433

EAN Code (Gtin) 8719424022148

Scan the QR code for more information

Type: Fetra hand truck

Material: steel

Floor: loading surface of waterproof multiplex Wheels back: pneumatic tyres 400\*100 mm

Ral colour: 5007 Length (mm): 1550 Width (mm): 850 Height (mm): 1200 Platform height (mm): 490

Weight (kg) 98

Additional specifications: automatic braking system effective on the

front wheels