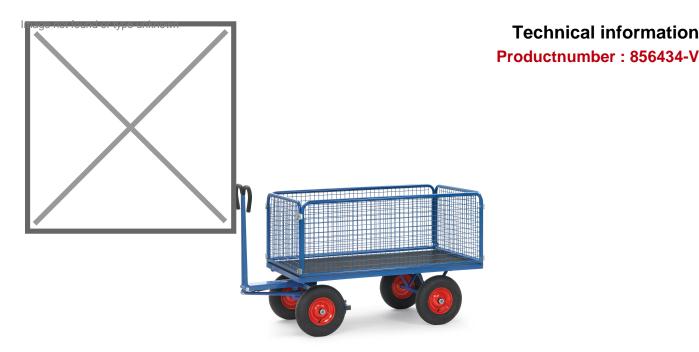

## **Product description**

Hand pull wagon with wire mesh walls and single turntable steering with ball race. The trailer has a folding drawbar that activates the brake in a vertical position. The head and side walls are screwed to the platform. The cart rolls on solid rubber wheels and has a load capacity of 1000 kg. The steel frame is treated with a robust and scratch-free powder coating. The loading surface is made of waterproof plywood and has a height of 490 mm. This industrial trailer can optionally be equipped with a towing eye.

## **Specifications**

Article arrangement: New

Version: with 4 walls, of wire mesh Walls: wire mesh 40\*40\*4 mm

Wheels front: solid rubber tyres 400\* 80 mm

Colour: blue

Surface treatment: powdercoating Internal length (mm): 1135 Internal width (mm): 795 Internal height (mm): 600 Loading capacity (kg): 1000 Type number: 856433

EAN Code (Gtin) 8719424022155

Scan the QR code for more information

Type: Fetra hand truck

Material: steel

Floor: loading surface of waterproof multiplex Wheels back: solid rubber tyres 400\* 80 mm

Ral colour: 5007 Length (mm): 1550 Width (mm): 850 Height (mm): 1190 Platform height (mm): 490