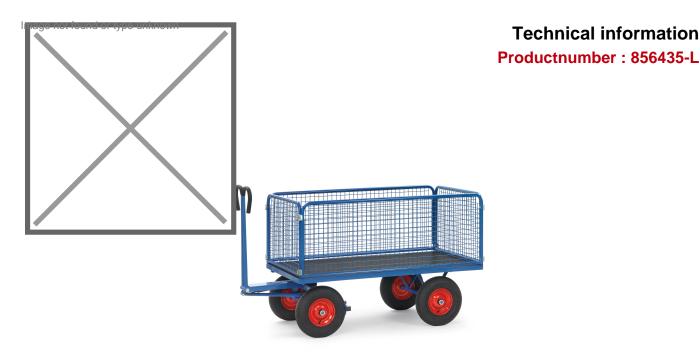

## **Product description**

Hand pull wagon with wire mesh walls and single turntable steering with ball race. The trailer has a folding drawbar that activates the brake in a vertical position. The head and side walls are screwed to the platform. The cart rolls on pneumatic tires and has a load capacity of 1000 kg. The steel frame is treated with a robust and scratch-free powder coating. The loading surface is made of waterproof plywood and has a height of 490 mm. This industrial trailer can optionally be equipped with a towing eye.

## **Specifications**

Article arrangement: New

Version: with 4 walls, of wire mesh Walls: wire mesh 40\*40\*4 mm

Wheels front: pneumatic tyres 400\*100 mm

Colour: blue

Surface treatment: powdercoating Internal length (mm): 1535 Internal width (mm): 895 Internal height (mm): 600 Loading capacity (kg): 1000

Type number: 856433

EAN Code (Gtin) 8719424022162

Scan the QR code for more information

Type: Fetra hand truck

Material: steel

Floor: loading surface of waterproof multiplex Wheels back: pneumatic tyres 400\*100 mm

Ral colour: 5007 Length (mm): 1950 Width (mm): 950 Height (mm): 1200 Platform height (mm): 490

Weight (kg) 115

Additional specifications: automatic braking system effective on the

front wheels

**Technical information**