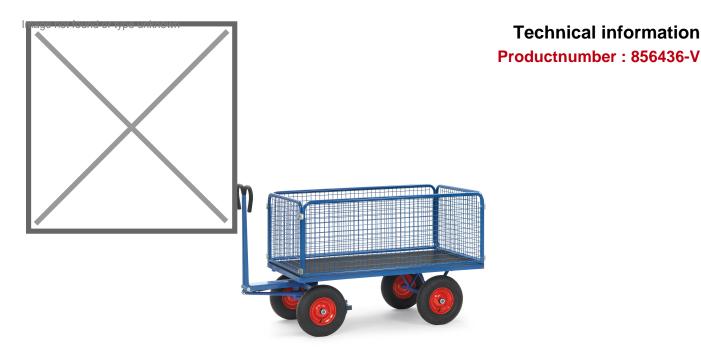

## **Product description**

Hand pull wagon with wire mesh walls and single turntable steering with ball race. The trailer has a folding drawbar that activates the brake in a vertical position. The head and side walls are screwed to the platform. The cart rolls on solid rubber wheels and has a load capacity of 1250 kg. The steel frame is treated with a robust and scratch-free powder coating. The loading surface is made of waterproof plywood and has a height of 490 mm. This industrial trailer can optionally be equipped with a towing eye.

## **Specifications**

Article arrangement: New

Version: with 4 walls, of wire mesh Walls: wire mesh 40\*40\*4 mm

Wheels front: solid rubber tyres 400\* 80 mm

Colour: blue

Surface treatment: powdercoating Internal length (mm): 1935 Internal width (mm): 995 Internal height (mm): 600 Loading capacity (kg): 1250 Type number: 856433

EAN Code (Gtin) 8719424022193

Scan the QR code for more information

Type: Fetra hand truck

Material: steel

Floor: loading surface of waterproof multiplex Wheels back: solid rubber tyres 400\* 80 mm

Ral colour: 5007 Length (mm): 2350 Width (mm): 1050 Height (mm): 1190 Platform height (mm): 490

Weight (kg) 166

Additional specifications: automatic braking system effective on the

front wheels