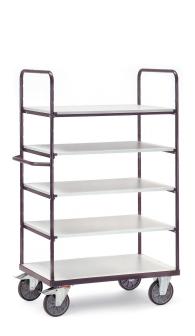

## **Product description**

ESD tier cart with five tiers made of electrostatically conductive wood. The frame is made of steel with a powder coating for a robust and scratch-free frame. The platform trolley has 4 adjustable levels. The shelved trolley runs on two braked swivel castors and two fixed castors. The platform trolley has a load capacity of 50 kg per level and a total load capacity of up to 600 kg.

## Specifications

Article arrangement: New Version: loading surface / HPL plate Walls: open Wheels front: 2 rigid wheels, ESD, rubber, 200 mm Wheels back: 2 castor wheels, ESD, rubber, 200 mm, with brake Ral colour: 7015 Length (mm): 1000 Height (mm): 1800 Weight (kg) 75 Shelf heights: 275/575/875/1175/1475

Material: electrostatically conductive Floor: closed Subgroup: ESD trolleys Colour: grey Surface treatment: powdercoating Width (mm): 600 Loading capacity (kg): 600 Type number: 859341 EAN Code (Gtin) 8719424023657

Type: Fetra ESD trolley