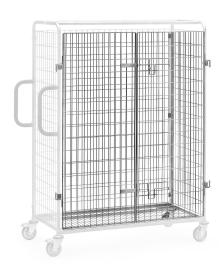

## **Product description**

Double wing doors for order picking trolley type 8528102.

Galvanized wire mesh, mesh size 100x50mm. Hinges screw-on. Hinged door can be opened up to 180° against the end wall. Wire shackle closures lockable with padlock (not included in delivery).

## **Specifications**

Article arrangement: New Version: double folding doors Subgroup: Order Picking trolley Surface treatment: electro-galvanized

Height (mm): 1225

Type number: 8528-DEUR

Scan the QR code for more information

Type: accessories Material: steel Colour: colorless Width (mm): 1250 Weight (kg) 2

EAN Code (Gtin) 8719424110197