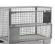

## **Product description**

Wire mesh shelf for order picking trolley type 8528100. Mesh size 120x30 mm. Curved 23 mm upwards on one long side and 23 mm downwards on the other long side. Can be mounted straight or at an angle in a grid of 100 mm. Load capacity per shelf 40 kg.

## **Specifications**

Article arrangement: New Version: additional shelf Subgroup: Order Picking trolley Surface treatment: electro-galvanized

Width (mm): 510 Weight (kg) 1

EAN Code (Gtin) 8719424077254

Scan the QR code for more information

Type: accessories Material: steel Colour: colorless Length (mm): 650

Loading capacity (kg): 40 Type number: 8528-ETA