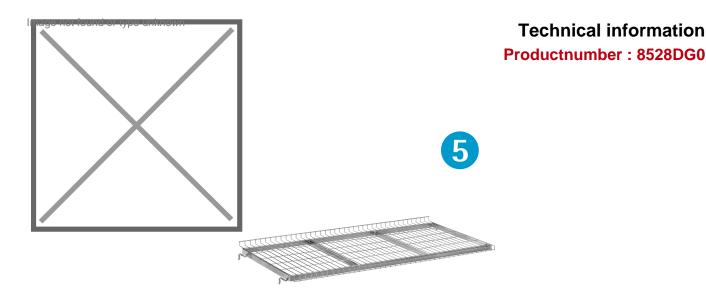

## **Product description**

Wire mesh shelf for order picking trolley type 8528100. Mesh size 120x30 mm. Curved 23 mm upwards on one long side and 23 mm downwards on the other long side. Can be mounted straight or at an angle in a grid of 100 mm. Load capacity per shelf 40 kg.

## **Specifications**

Article arrangement: New Version: additional shelf Subgroup: Order Picking trolley Surface treatment: electro-galvanized

Width (mm): 510 Weight (kg) 1

EAN Code (Gtin) 8719424077254

Scan the QR code for more information

Type: accessories Material: steel Colour: colorless Length (mm): 650

Loading capacity (kg): 40 Type number: 8528-ETA