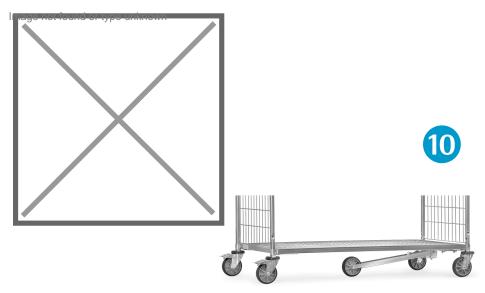

## **Product description**

Track wheel for order picking trolley type 8528100. A fifth TPE wheel 125 mm on a sprung profile steel arm as a guide wheel for a good straight run. Turning on the spot remains possible.

Suitable for mesh floor: 1250x610 mm