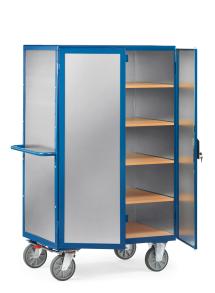

## **Product description**

Cupboard trolley with 5 floors, with double hinged doors and cylinder lock. This tier trolley has five tiers of bending-resistant sandwich plates. The roll container has one fixed and four separate levels with a load capacity of 90 kg per level and a total load capacity of 750 kg. The walls and roof are made of 1 mm thick galvanized steel sheet. The warehouse cart is equipped with two swivel castors with brakes and two fixed castors.

## Specifications

Article arrangement: New Version: with 2 lockable doors Walls: galvanized steelplate Top: galvanized steelplate Subgroup: shelved trollyes Colour: blue Surface treatment: powdercoating Internal length (mm): 1000 Internal width (mm): 680 Loading capacity (kg): 750 Type number: 855492 EAN Code (Gtin) 8719424021745

Scan the QR code for more information

Type: Fetra shelved trolley Material: steel Floor: closed Wheels front: 2 castor wheels with wheel locks 200 mm. Wheels back: 2 fixed wheels, solid rubber 200 mm Ral colour: 5007 Length (mm): 1170 Width (mm): 745 Height (mm): 1790 Weight (kg) 162 Shelf heights: 290/580/880/1180/1480