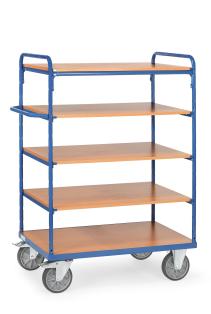

## **Product description**

Shelf car with five floors. The frame is treated with a powder coating that makes it a scratch resistant and robust platform cart. The platform cart has one fixed and four loose wooden floors which are variably adjustable every 100 mm. The stock trolley is equipped with two braked swivel castors and two fixed castors.

## Specifications

Article arrangement: New Version: 2 open side walls Walls: open Wheels front: 2 castor wheels with wheel locks 200 mm. Wheels back: 2 fixed wheels, solid rubber 200 mm Ral colour: 5007 Length (mm): 1160 Width (mm): 610 Height (mm): 1500 Weight (kg) 74 Shelf heights: 270/570/870/1170/1470

Scan the QR code for more information

Type: Fetra shelved trolley Material: steel Floor: high-quality fibreboard Subgroup: shelved trollyes Colour: blue Surface treatment: powdercoating Internal length (mm): 1000 Internal width (mm): 600 Loading capacity (kg): 600 Type number: 858240 EAN Code (Gtin) 8719424023039