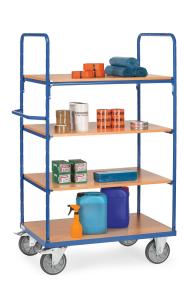

## **Product description**

Platform trailer with four wooden floors and a total load capacity of 600 kg. The warehouse cart is powder coated for a scratch and impact resistant exterior. The platform trolley is extremely manoeuvrable due to the two braked swivel castors and fixed castors. The load capacity per floor is 90 kg.

## Specifications

Article arrangement: New Version: 2 open side walls Walls: open Wheels front: 2 fixed wheels solid rubber 200 mm Wheels back: 2 castor wheels 200 mm. wheel locks Ral colour: 5007 Length (mm): 1370 Width (mm): 810 Height (mm): 1800 Weight (kg) 86 Shelf heights: 270/670/1070/1470

Scan the QR code for more information

Type: Fetra shelved trolley Material: pipe material profile steel Floor: closed Subgroup: shelved trollyes Colour: blue Surface treatment: powdercoating Internal length (mm): 1200 Internal width (mm): 800 Loading capacity (kg): 600 Type number: 858301 EAN Code (Gtin) 8719424023084