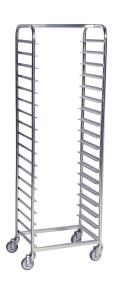

## **Product description**

Shelf trolley suitable for 18 sheets or plates with dimensions 540x440 mm. This blade trolley is made of electrolytically galvanized steel and has a load capacity of 150 kg. The serving trolley rests on four castors for optimal handling.

## **Specifications**

Article arrangement: New

Version: shelf trolley / serving trolley

Walls: open

Subgroup: shelved trollyes

Surface treatment: electro-galvanized

Internal length (mm): 540 Internal width (mm): 440 Internal height (mm): 90