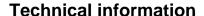

## **Product description**

Tray trolley suitable for 8 euro crates 600x400 (not included) or trays with a maximum height of 210 mm. The shelved trolley is electrolytically galvanized and has a load capacity of 150 kg.

## **Specifications**

Article arrangement: New

Version: suitable for euro boxes 600x400 mm

Walls: open

Subgroup: shelved trollyes

Surface treatment: electro-galvanized

Internal length (mm): 600 Internal width (mm): 400 Internal height (mm): 210

Weight (kg) 22

Additional specifications: excl. bins

•

Type: Kongamek Fetra shelved trolley

Material: steel Floor: open Colour: colorless Length (mm): 600 Width (mm): 460 Height (mm): 1880 Loading capacity (kg): 150 Type number: 96-km164