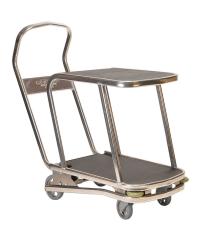

### F roduct description

Natador professional aluminum Shelf trolley with brake

## E esigns asructs:

- With 2 ratforms.
- Sup a light oval tube of magnesium reinforced welded aluminum.
- Euge wheel bumpers.
- Integrated fixed bulging out wheels for easy step access.
- Full platform available for cargo with external handle connection.
- Smart V-shape design.
- Honeycomb high impact platform, super light super strong.
- Non-slip surface on the platform.
- Extra side and front bar for belt securing the cargo.

#### Handle:

- Drop back handle for easy walk-in front and behind the cart.
- Easy positioning the handle in 3 positions; brake, walk, lift/storage position. `
- Ergonomic design, with zero position use.
- High European handle.
- Handle with integrated brake position on two wheels.

#### Wheels:

- 130 and 160mm big wheels for less resistance.
- Ball bearing in the wheels and ball bearing in the swivel.
- Cast Aluminum rim, super light, super strong.
- Ultra low noise new compound tires, 20% less resistance.
- Non marking grey tires.
- Round profile tire for light swivel function.
- Smooth design open rim.

- Platform nett loading space: 750x490mm.

- Plateau height lower plateau: 240mm.

- Load-bearing capacity of the lower shelf: 400 Kg.

- Height of the top shelf: 810 mm.

- Load-bearing capacity of the top shelf: 50 Kg.

## **Specifications**

Article arrangement: New Version: with 2 levels

Walls: open

Wheels front: 2 castor wheels solid rubber 130 mm Wheels back: 2 fixed wheels, solid rubber 160 mm

Colour: colorless Length (mm): 790 Width (mm): 490 Height (mm): 1135

Loading capacity (kg): 400 Type number: 6310673

Type: Matador shelved trolley

Material: aluminium Floor: closed

Subgroup: shelved trollyes Shelves: floor / 1 shelf

Surface treatment: untreated Internal length (mm): 625 Internal width (mm): 490 Internal height (mm): 240