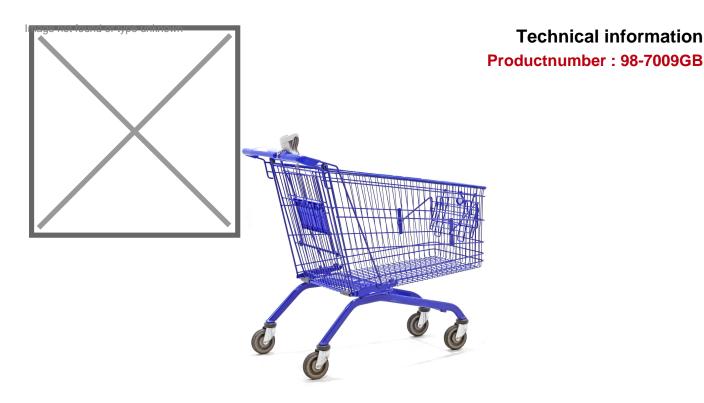

## **Product description**

Used shopping trolley with a capacity of 144 litres and fitted with four rubber swivel wheels. With child seat and crate rack on the inside of the trolley. The handle possesses a scanner holder and chain lock that can be unlocked with a coin. The noise-reducing rubber swivel castors ensure perfect rolling on the warehouse floor. Ideally suited for transporting small material in your shop or warehouse.

## **Specifications**

Article arrangement: Used Version: 4 castor wheels

Walls: mesh

Wheels front: 2 castor wheels solid rubber 125 mm Wheels back: 2 castor wheels solid rubber, 125 mm

Surface treatment: painted and use damage

Internal length (mm): 800 Internal width (mm): 430 Internal height (mm): 420

Weight (kg) 23

Additional specifications: rubber wheels

Type: shopping trolley

Material: steel Floor: mesh

Subgroup: Shopping trolley

Colour: blue Length (mm): 1130 Width (mm): 600

Height (mm): 1120 Volume (Itr): 144

Type number: 7009GB

EAN Code (Gtin) 8719424229592

Scan the QR code for more information

**Technical information**