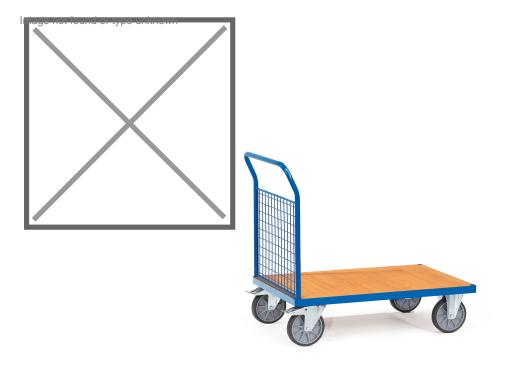

## **Product description**

Push bar trolley of steel tube and wire mesh end wall with powder coating treatment. The loading platform is made of wooden plate with a beech decor top layer. This platform trolley is equipped with two braked swivel castors and two fixed castors. The load capacity is 600 kg.

## Specifications

Article arrangement: New Version: 1 push bracket Walls: mesh 50\*50\*4 mm Wheels front: 2 fixed wheels solid rubber 200 mm Wheels back: 2 castor wheels 200 mm. wheel locks Ral colour: 5007 Length (mm): 1120 Width (mm): 610 Height (mm): 990 Platform height (mm): 270 Weight (kg) 31 EAN Code (Gtin) 8719424017212

Scan the QR code for more information

Type: Fetra platform trolley Material: steel Floor: high-quality fibreboard Subgroup: storeroom trolleys Colour: blue Surface treatment: powdercoating Internal length (mm): 1000 Internal width (mm): 600 Useful height (mm): 500 Loading capacity (kg): 600 Type number: 851510