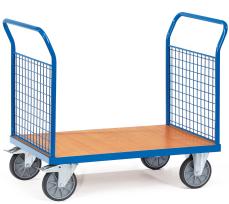

## **Product description**

Platform cart with double wire mesh end walls and steel frame treated with powder coating. The loading platform of this transport truck is made of wood with a beech decor top layer. The loading capacity of the platform trailer is 600 kg. Due to the two braked swivel wheels and two fixed wheels, the platform cart is very handy.

## **Specifications**

Article arrangement: New Version: 2 push brackets Walls: mesh 50\*50\*4 mm

Wheels front: 2 fixed wheels solid rubber 200 mm Wheels back: 2 castor wheels 200 mm. wheel locks

Ral colour: 5007 Length (mm): 1180 Width (mm): 610 Height (mm): 990

Platform height (mm): 270

Weight (kg) 35

EAN Code (Gtin) 8719424017250

Type: Fetra platform trolley

Material: steel

Floor: high-quality fibreboard Subgroup: storeroom trolleys

Colour: blue

Surface treatment: powdercoating Internal length (mm): 1000 Internal width (mm): 600 Useful height (mm): 500 Loading capacity (kg): 600 Type number: 851520