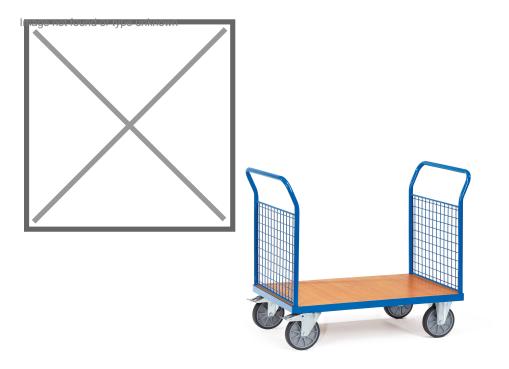

## **Product description**

Platform cart with double wire mesh end walls and steel frame treated with powder coating. The loading platform of this transport truck is made of wood with a beech decor top layer. The loading capacity of the platform trailer is 600 kg. Due to the two braked swivel wheels and two fixed wheels, the platform cart is very handy.

## Specifications

Article arrangement: New Version: 2 push brackets Walls: mesh 50\*50\*4 mm Wheels front: 2 fixed wheels solid rubber 200 mm Wheels back: 2 castor wheels 200 mm. wheel locks Ral colour: 5007 Length (mm): 1180 Width (mm): 710 Height (mm): 990 Platform height (mm): 270 Weight (kg) 39 EAN Code (Gtin) 8719424017267

Scan the QR code for more information

Type: Fetra platform trolley Material: steel Floor: high-quality fibreboard Subgroup: storeroom trolleys Colour: blue Surface treatment: powdercoating Internal length (mm): 1000 Internal width (mm): 700 Useful height (mm): 500 Loading capacity (kg): 600 Type number: 851520