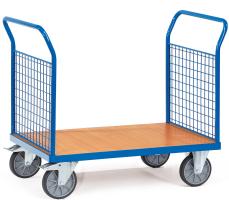

## **Product description**

Platform cart with double wire mesh end walls and steel frame treated with powder coating. The loading platform of this transport truck is made of wood with a beech decor top layer. The loading capacity of the platform trailer is 600 kg. Due to the two braked swivel wheels and two fixed wheels, the platform cart is very handy.

## **Specifications**

Article arrangement: New Version: 2 push brackets Walls: mesh 50\*50\*4 mm

Wheels front: 2 fixed wheels solid rubber 200 mm Wheels back: 2 castor wheels 200 mm. wheel locks

Ral colour: 5007 Length (mm): 1380 Width (mm): 810 Height (mm): 990

Platform height (mm): 270

Weight (kg) 45

EAN Code (Gtin) 8719424017274

Type: Fetra platform trolley

Material: steel

Floor: high-quality fibreboard Subgroup: storeroom trolleys

Colour: blue

Surface treatment: powdercoating Internal length (mm): 1200 Internal width (mm): 800 Useful height (mm): 500 Loading capacity (kg): 600 Type number: 851520