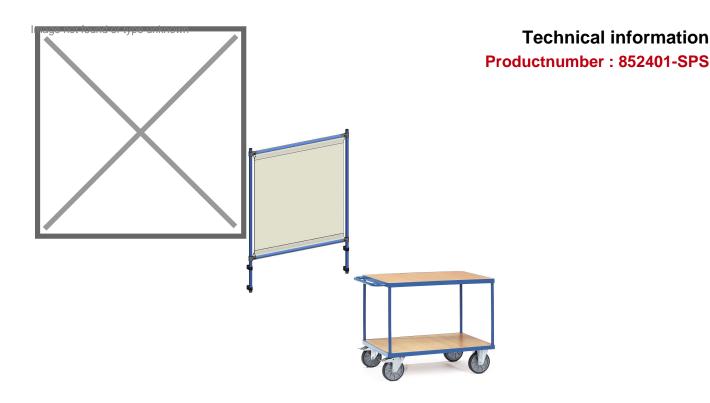

## **Product description**

Infection protection frame as a mounting kit for manny fetra transport equipments. Frame construction screwed tubular steel, powder coated blue RAL 5007. Transparent PVC foil as a barrier against droplet infections, e.g. with the corona virus. Simple self assembly with plastic clips, also retrofittable. Height adjustable to e.g. produce a service hatch.

## **Specifications**

Article arrangement: New

Version: with infection protection frame

Walls: open

Wheels front: 2 castor wheels with wheel locks 200 mm. Wheels back: 2 fixed wheels, solid rubber 200 mm

Ral colour: 5007 Length (mm): 1200 Width (mm): 610 Height (mm): 2011 Weight (kg) 52.9 Shelf heights: 270/900

EAN Code (Gtin) 8719424158526

Scan the QR code for more information

Type: Fetra table top cart

Material: pipe material profile steel Floor: high-quality fibreboard Subgroup: table top carts

Colour: blue

Surface treatment: powdercoating Internal length (mm): 1000 Internal width (mm): 600 Loading capacity (kg): 600 Type number: 852400