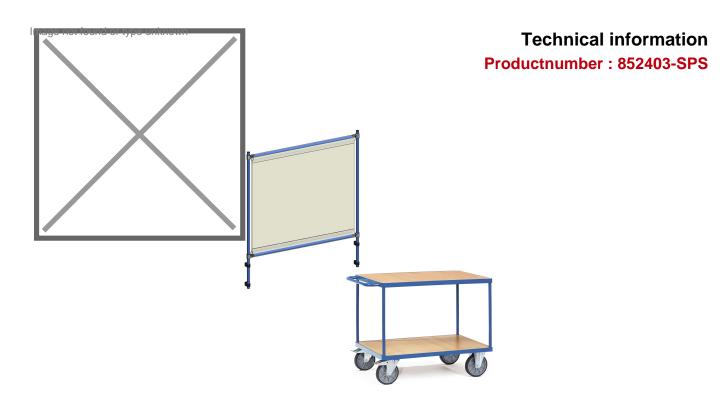

## **Product description**

Infection protection frame as a mounting kit for manny fetra transport equipments. Frame construction screwed tubular steel, powder coated blue RAL 5007. Transparent PVC foil as a barrier against droplet infections, e.g. with the corona virus. Simple self assembly with plastic clips, also retrofittable. Height adjustable to e.g. produce a service hatch.

## **Specifications**

Article arrangement: New

Version: with infection protection frame

Walls: open

Wheels front: 2 castor wheels with wheel locks 200 mm. Wheels back: 2 fixed wheels, solid rubber 200 mm

Ral colour: 5007 Length (mm): 1400 Width (mm): 810 Height (mm): 2011 Weight (kg) 67.4 Shelf heights: 270/900

EAN Code (Gtin) 8719424158601

Scan the QR code for more information

Type: Fetra table top cart

Material: pipe material profile steel Floor: high-quality fibreboard Subgroup: table top carts

Colour: blue

Surface treatment: powdercoating Internal length (mm): 1200 Internal width (mm): 800 Loading capacity (kg): 600 Type number: 852400

Additional specifications: against contamination of COVID-19

(corona) virus