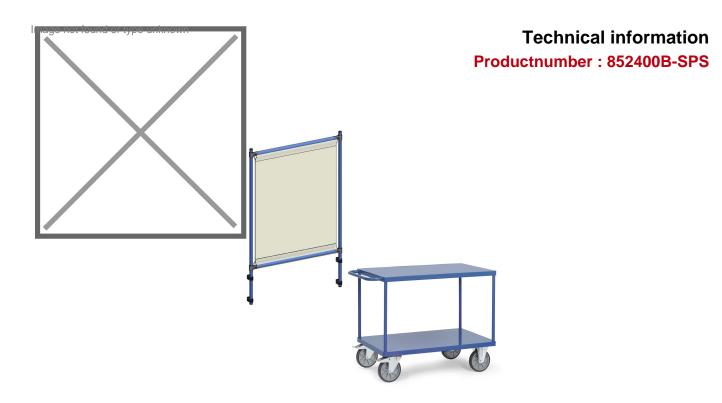

## **Product description**

Infection protection frame as a mounting kit for manny fetra transport equipments. Frame construction screwed tubular steel, powder coated blue RAL 5007. Transparent PVC foil as a barrier against droplet infections, e.g. with the corona virus. Simple self assembly with plastic clips, also retrofittable. Height adjustable to e.g. produce a service hatch.

## **Specifications**

Article arrangement: New

Version: with infection protection frame

Floor: steelplate

Subgroup: table top carts

Colour: blue

Surface treatment: powdercoating

Internal length (mm): 850 Internal width (mm): 500 Loading capacity (kg): 500 Type number: 852400B

Additional specifications: against contamination of COVID-19

(corona) virus

Scan the QR code for more information

Type: Fetra table top cart

Material: pipe material profile steel

Wheels front: 2 castor wheels solid rubber with wheel locks 160 mm

Wheels back: 2 fixed wheels, solid rubber 160 mm

Ral colour: 5007 Length (mm): 1050 Width (mm): 510 Height (mm): 1970 Weight (kg) 52.5 Shelf heights: 228/860

EAN Code (Gtin) 8719424158502