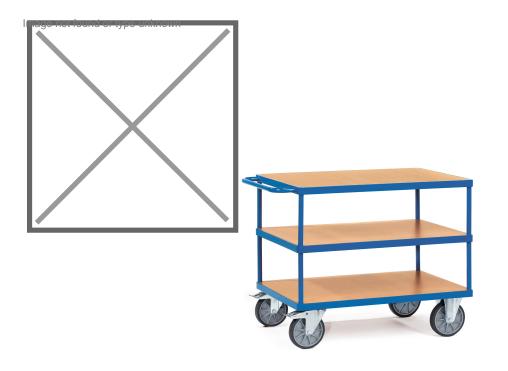

## **Product description**

Table trolley with three floors made of wood with a beech decor top layer. The frame is robust and scratch-free due to a powder coating in blue RAL 5007. The platform trolley is equipped with a horizontal push handle, two braked swivel castors and two fixed castors. The load capacity per floor is 200 kg with a total load capacity of 600 kg.

## Specifications

Article arrangement: New Version: 1 push bracket Walls: open Wheels front: 2 fixed wheels solid rubber 200 mm Wheels back: 2 castor wheels 200 mm. wheel locks Ral colour: 5007 Length (mm): 1200 Width (mm): 610 Height (mm): 900 Weight (kg) 61 Shelf heights: 270/585/900

Scan the QR code for more information

Type: Fetra table top cart Material: pipe material profile steel Floor: closed Subgroup: table top carts Colour: blue Surface treatment: powdercoating Internal length (mm): 1000 Internal width (mm): 600 Loading capacity (kg): 600 Type number: 852420 EAN Code (Gtin) 8719424018806