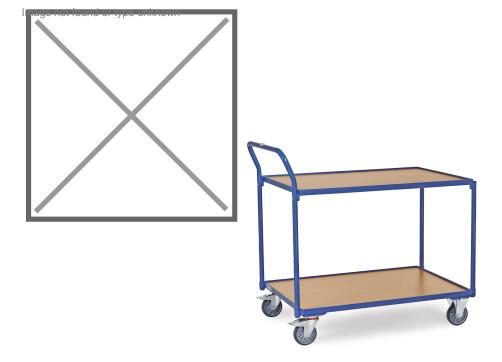

## **Product description**

Table trolley with two floors made of wood with a beech decor top layer. The warehouse trolley has an upright push handle and a load capacity of 300 kg. Thanks to the two braked swivel castors and two fixed castors, the trolley is extremely handy.

## **Specifications**

Article arrangement: New Version: push bracket(s)

Walls: open

Wheels front: 2 fixed wheels solid rubber 125 mm

Wheels back: 2 castor wheels solid rubber with wheel locks 125 mm

Ral colour: 5007 Length (mm): 1135 Width (mm): 711 Height (mm): 1040 Weight (kg) 28

Shelf heights: 200/820

Type: Fetra table top cart

Material: pipe material profile steel

Floor: closed

Subgroup: table top carts

Colour: blue

Surface treatment: powdercoating Internal length (mm): 1000 Internal width (mm): 700 Loading capacity (kg): 300 Type number: 852740