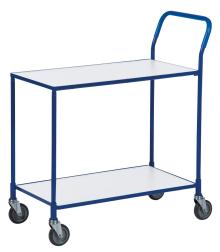

## **Product description**

Table trolley with two floors. The platform cart is equipped with a push handle with plastic for a comfortable grip. The frame is electrolytically galvanized and has four castors. The loading capacity of the warehouse trolley is 150 kg.

## **Specifications**

Article arrangement: New Version: table top cart

Walls: open

Wheels front: 2 castor wheels Wheels back: 2 castor wheels Surface treatment: powdercoating

Width (mm): 435

Internal height (mm): 510 Loading capacity (kg): 150 Type number: 96-KM1720

Scan the QR code for more information

Type: Kongamek Fetra shelved trolley

Material: steel Floor: wood

Subgroup: table top carts

Colour: blue Length (mm): 850 Height (mm): 950 Useful height (mm): 720 Weight (kg) 16.5