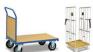

## **Product description**

Table trolley with two floors. The platform cart is equipped with a push handle with plastic for a comfortable grip. The frame is electrolytically galvanized and has four castors. The loading capacity of the warehouse trolley is 150 kg.

## **Specifications**

Article arrangement: New Version: 1 push bracket

Walls: open

Wheels front: 2 castor wheels Wheels back: 2 castor wheels

Surface treatment: electro-galvanized

Width (mm): 435

Internal height (mm): 510 Loading capacity (kg): 150 Type number: 96-KM1720

Scan the QR code for more information

Type: Kongamek table top cart

Material: steel Floor: wood

Subgroup: table top carts

Colour: colorless Length (mm): 850 Height (mm): 950 Useful height (mm): 720 Weight (kg) 16.5