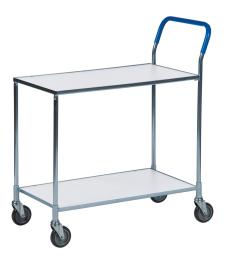

## **Product description**

Table trolley with two floors. The platform cart is equipped with a push handle with plastic for a comfortable grip. The frame is electrolytically galvanized and has four castors. The loading capacity of the warehouse trolley is 150 kg.

## **Specifications**

Article arrangement: New Version: 1 push bracket

Walls: open

Wheels front: 2 castor wheels Wheels back: 2 castor wheels

Surface treatment: electro-galvanized

Width (mm): 435

Internal height (mm): 510 Loading capacity (kg): 150 Type number: 96-KM1720

Scan the QR code for more information

Type: Kongamek table top cart

Material: steel Floor: wood

Subgroup: table top carts

Colour: colorless Length (mm): 850 Height (mm): 950 Useful height (mm): 720 Weight (kg) 16.5