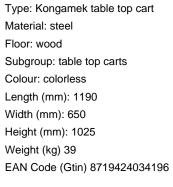

## **Product description**

Flexible shelf trolley with height-adjustable shelves. The frame is made of electrolytically galvanized steel and the floors consist of laminated wood. The platform trolley can be moved thanks to its two swivel wheels and two fixed wheels. The load capacity is 300 kg.

## Specifications

Article arrangement: New Version: 1 push bracket Walls: mesh Wheels front: 2 rigid wheels Wheels back: 2 castor wheels Surface treatment: electro-galvanized Internal length (mm): 1000 Internal width (mm): 600 Loading capacity (kg): 300 Type number: 96-km9000-2