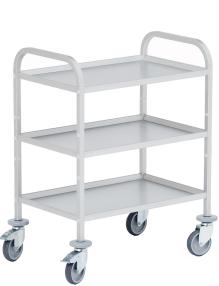

## **Product description**

Serving trolley with stainless steel trays

- Polished stainless steel trays, with reinforced edges
- Load capacity: max. 60 kg per tray
- 2 anodised aluminium square pipe pushbars
- 5 mounting positions allow variable spacing between trays
- Trays

## Specifications

Article arrangement: New Version: 3x level Walls: open Wheels front: 2 castor wheels with brake, non-striping rubber, 125 mm Wheels back: 2 swivel castor non-striping rubber, 125 mm Surface treatment: untreated Internal length (mm): 935 Internal width (mm): 615 Type number: 90E9501E Type: serving trolley Material: aluminium Floor: closed Subgroup: table top carts