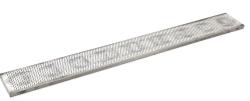

## **Product description**

Used steel shelves (1500x185x20 mm lxwxh) suitable for placing on the arms of various carrier carts (see 'Often ordered in combination with'). With these shelves you create more solidity for your storage material due to the smaller span and you also have the possibility to store smaller parts in the support arm cart.

Note! The shelves cannot be secured to the trolleys and must be placed loose on the arms.

## **Specifications**

Article arrangement: Used

Version: shelf Subgroup: Used

Surface treatment: galvanized

Width (mm): 185 Weight (kg) 4

EAN Code (Gtin) 8719424222630

Scan the QR code for more information

Type: accessories
Material: steel
Colour: colorless
Length (mm): 1500
Height (mm): 20
Type number: 6719GB