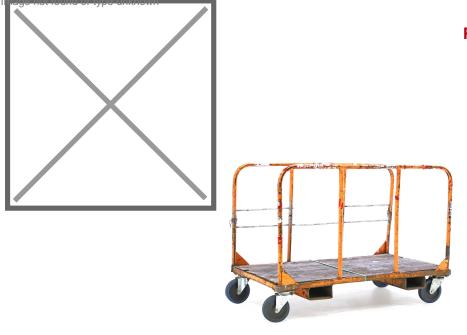

## **Product description**

Used transport trolley with 2 open walls on the long side. The loading surface of the platform trailer is made of wood. This warehouse trolley is extremely suitable for internal storage and transport of long materials. With four rubber castors, the platform cart is extremely manoeuvrable.

Type: fence trolley

Floor: wooden floor plate

Material: steel

Subgroup: Used

Colour: various

Length (mm): 1600 Width (mm): 860

Height (mm): 1150

EAN Code (Gtin) 8719424208900

## Specifications

Article arrangement: Used Version: 2 open side walls Walls: pipe frame Wheels front: 2 castor wheels solid rubber 200 mm Wheels back: 2 castor wheels solid rubber, 200 mm Surface treatment: painted and use damage Internal length (mm): 1600 Internal width (mm): 800 Internal height (mm): 850 Type number: 6006GB