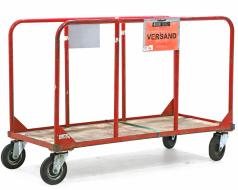

## **Product description**

Used transport trolley with 2 open walls on the long side. The loading surface of the platform trolley is made of wood, but is loose. This warehouse trolley is extremely suitable for internal storage and transport of long materials. With four rubber castors, the platform cart is extremely manoeuvrable.

## **Specifications**

Article arrangement: Used Version: 2 open side walls

Walls: pipe frame

Wheels front: 2 castor wheels solid rubber 200 mm Wheels back: 2 castor wheels solid rubber, 200 mm Surface treatment: painted and use damage

Internal length (mm): 1600 Internal width (mm): 670 Internal height (mm): 850 Type number: 6007GB

Scan the QR code for more information

Type: fence trolley Material: steel

Floor: wooden floor plate

Subgroup: Used

Colour: red

Length (mm): 1600 Width (mm): 750 Height (mm): 1150 Weight (kg) 91

EAN Code (Gtin) 8719424208917