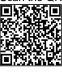

## **Product description**

Plastic DIN adapter left suitable for mobile waste container 660L for easy emptying. DIN EN 840 is the recognized European standard for mobile waste containers. Garbage trucks with systems in accordance with the same DIN EN standard can easily empty the certified waste containers as soon as they have this recording

## Specifications

Article arrangement: New Version: DIN - left Subgroup: Waste container Type number: 36-660-DIN

## Scan the QR code for more information

Type: accessories Material: plastic Colour: black EAN Code (Gtin) 8719424194715