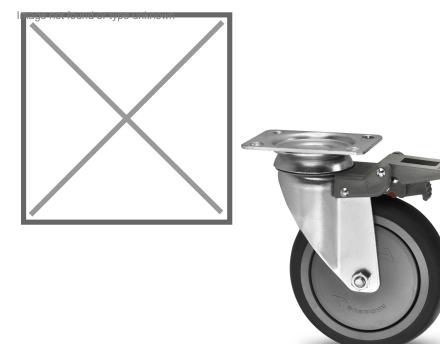

## Technical information Productnumber : 75.366.526.103

## **Product description**

Light duty swivel casters with brake made of pressed sheet steel, plate fitting, gray non-stretching thermoplastic rubber tire, precision ball bearing, Wheel-Ø 100mm, 100KG

wheel: gray non-marking thermoplastic rubber tire, with wheel center made of polypropylene, precision ball bearing, thread protectors

## Specifications

Article arrangement: New Version: Ø 100 mm Top: base plate 95x70 mm Bolt hole: Ø 9 mm Surface treatment: galvanized Width (mm): 30 Loading capacity (kg): 100 Type number: 366526103

Scan the QR code for more information

Type: castor wheel with brake Material: thermo rubber Hole centres: 75x45 mm Colour: colorless Length (mm): 100 Height (mm): 138 Wheel bearing: ball bearing Wheels diameter: 100