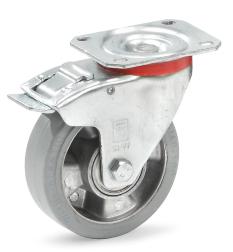

## **Product description**

Swivel castor 125 mm with brake. Wheels made of elastic non-marking rubber. Galvanized sheet steel fork. Wheels made of aluminum rim, hub with ball bearing and wire protection. Screw holes ø 9 mm.

## **Specifications**

Article arrangement: New Version: Ø 125 mm

Top: base plate 105x85 mm

Bolt hole: Ø 9 mm Length (mm): 125 Height (mm): 165 Weight (kg) 3.9

Type number: 8571272

Type: castor wheel with brake Material: elastic rubber band Hole centres: 80x60 mm

Colour: grey Width (mm): 105

Loading capacity (kg): 200 Wheel bearing: ball bearing EAN Code (Gtin) 8719424121131

Scan the QR code for more information