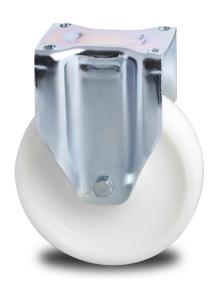

## **Product description**

for more information see manual.

Advantages: For heavy transport on flat floors. Very low rolling resistance. Flat tread, hygienic.

Applications: Heavy material handling, heavy containers, automotive plants, petrochemical plants, heavy transport, ports, armed forces, aviation, bridge cranes, chemical companies.

Suitable surface: Hard and flat such as tiles, cement and coatings.

Suitable environment: Dry and not permanently damp. With different chemicals and with saturated steam.

## **Specifications**

Article arrangement: New Version: Ø 150 mm

Top: base plate 135x110 mm

Bolt hole: Ø 12.5 mm

Surface treatment: galvanized

Width (mm): 110

Loading capacity (kg): 700 Wheel bearing: ball bearing

EAN Code (Gtin) 8719424014693

Type: rigit wheel

Material: polyamide wheel Hole centres: 105x80 mm

Colour: colorless Length (mm): 140 Height (mm): 205 Weight (kg) 2

Type number: 757848

Scan the QR code for more information