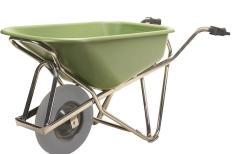

## **Product description**

Matador wheelbarrow aluminum Profimax

- Profimax, M-151-ALU CT GREEN, wheelbarrow with HDPE-tray.
- Aluminum wheelbarrow, lighter, just as strong as a steel version.
- Vacuum drawn plastic tray 7 mm thick (HDPE material, green).
- Very low extension of the tray on the sides.
- During use top of tray remains almost horizontal.
- Extremely durable, robust and lightweight and ultra-violet resistant.
- A stable aluminum frame of oval tube with continuous legs that are wide stand out for high lateral stability.
- Extra support for the tray.
- Solid aluminum nose ring for protection and support.
- The wrist is straight and no longer kinked when turning.
- Natural rubber handle ergonomically shaped to the hand with knuckle protection.
- Puncture proof PU-tyre (foamed Polyurethane), steel rim with high-quality double-sealed ball bearings.

## **Specifications**

Article arrangement: New

Version: with puncture proof wheel (foamed polyurethane)

Colour: green Width (mm): 625

Loading capacity (kg): 200

Weight (kg) 13.6

EAN Code (Gtin) 8719424218077

Type: Matador wheelbarrow Material: aluminium/plastic

Length (mm): 1430 Height (mm): 870 Volume (ltr): 90

Type number: 6318445

Scan the QR code for more information