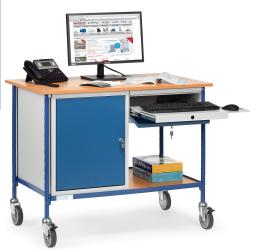

## **Technical information**

Productnumber: 855866

## **Specifications**

Article arrangement: New

Version: worktop / cabinet / drawer

Wheels front: 2 castor wheels, TPE, 125 mm

Colour: blue

Surface treatment: powdercoating

Height (mm): 910

Loading capacity (kg): 150
Options: 1 drawer and 1 cabinet

Additional specifications: without content

Scan the QR code for more information

Type: Fetra workshop trolley Material: pipe material profile steel

Wheels back: 2 castor wheels, TPE, 125 mm, with brake

Ral colour: 5007 Width (mm): 1120 Depth (mm): 650 Weight (kg) 68

Type number: 855864

EAN Code (Gtin) 8719424021875