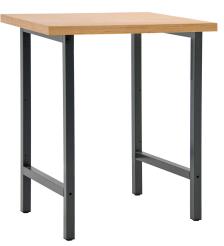

## **Product description**

This space-saving work table enriches every company. It consists of two bases and a high-quality multiplex worktop made of beech wood. The work table has a surface load of 1000 kg, while it can be comfortably worked at a working height of 855 cm.

## **Specifications**

Article arrangement: New Version: sans tiroir, 75 cm

Top: working surface of beech plywood, 40 mm high

Ral colour: 7016/5010 Width (mm): 750 Depth (mm): 700 Options: without drawer

EAN Code (Gtin) 8719424082494

,

Type: workbench Material: steel Colour: grey

Surface treatment: powdercoating

Height (mm): 855

Loading capacity (kg): 1000 Type number: 84-0700