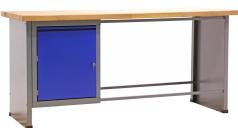

## **Product description**

- Robust and extra wide workbench with solid beech top.
- Door with lock for safe storage of your belongings.
- Drawers 100% extendable and central locking.

## **Specifications**

Article arrangement: Used Version: adjustable in height

Colour: grey/blue Width (mm): 1840 Height (mm): 890 Depth (mm): 700 Type number: A612113

Scan the QR code for more information

Type: workbench Material: steel

Surface treatment: painted and use damage

Internal width (mm): 480 Internal height (mm): 620

Weight (kg) 83

EAN Code (Gtin) 8719424207057