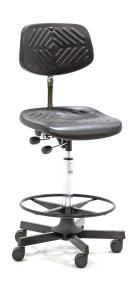

## Technical information Productnumber : 77-A376681

## **Product description**

- A practical and sturdy work chair with seat and back made of shock-absorbing moulded plastic with moulded polyurethane foam.
- Very suitable for extreme environments.
- Easy to clean. Easy to adjust seat and back with the Global 'Euromatic' mechanism.
- Euromatic mechanism.
- The user has two small handles under the seat.
- Variable adjustment.
- Seat: 12° forwards and 2° backwards.
- Back: 16° forwards and 6° backwards.

## Specifications

Article arrangement: Used Version: adjustable in height Colour: black Length (mm): 600 Height (mm): 1080 Type number: A376681 Max Height (mm): 1350

Scan the QR code for more information

Type: workplace chair Material: polyurethane Surface treatment: signs of use Width (mm): 550 Weight (kg) 14 Min Height (mm): 1080 EAN Code (Gtin) 8719424236033